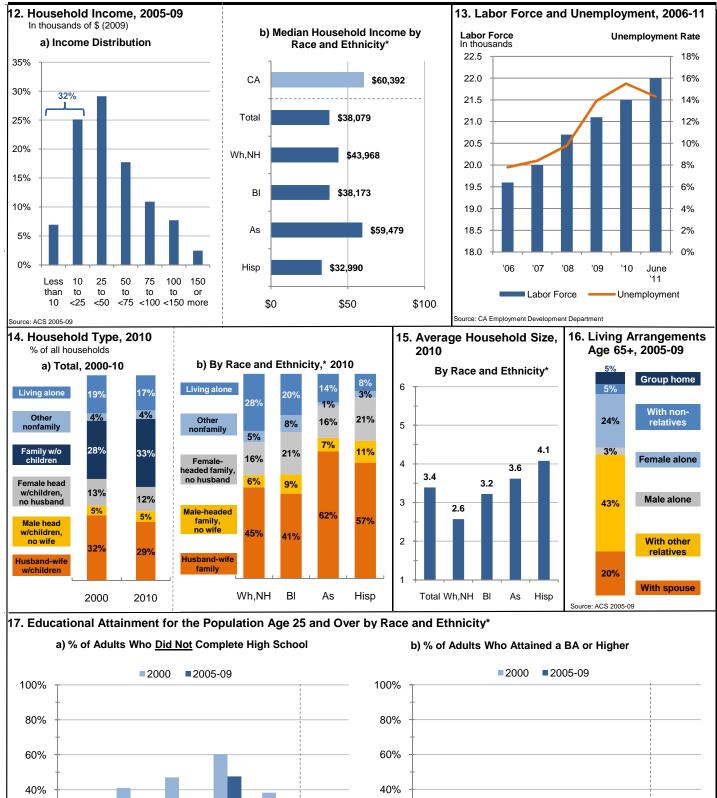

**Education:** Porterville's educational attainment is lower than the state's; 33% of adults in Porterville have not completed high school, compared with 20% of adults statewide. Only 12% of adults in Porterville have a Bachelor's degree or higher, compared with 30% of adults in California.

**Income:** Households in Porterville have lower incomes than do households statewide. Median household income is \$38,000, just 63% of the state median income. In addition, 32% of households have income of less than \$25,000, compared with 20% in California.