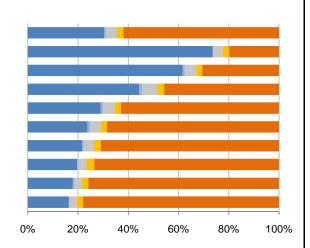

Age group

White,NH Black,NH Asian,NH Other,NH Hispanic

Source: US Census 2010, 2000, or 1990

40%