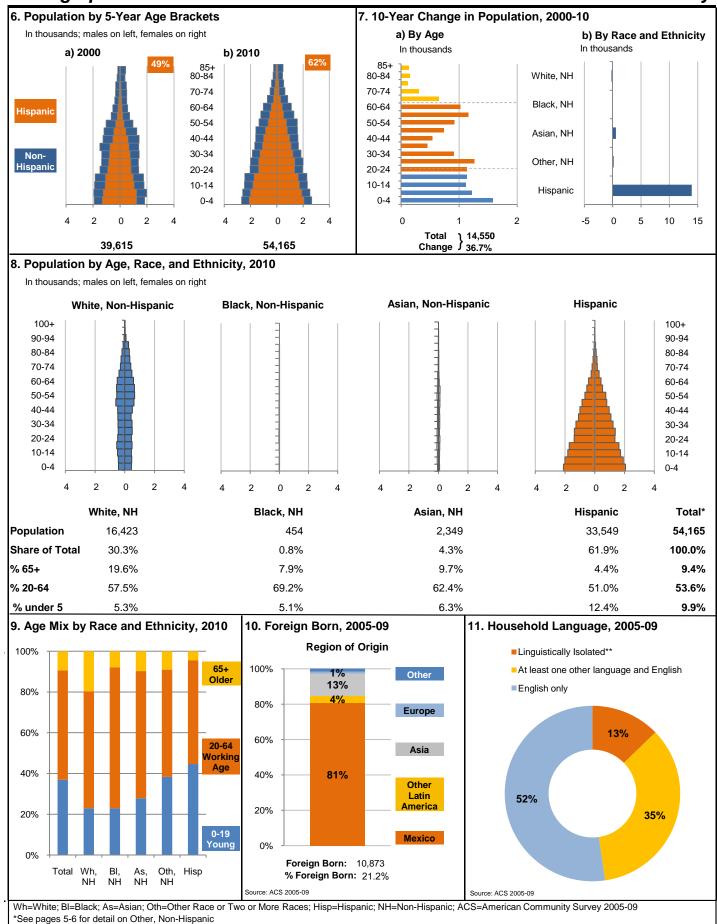

## Highlights

**Population Growth:** The population of Porterville grew by 37% in the last decade to 54,000, far outpacing the statewide growth rate of 10%. An increase of 14,000 in the Hispanic population accounts for almost all of the growth.

**Diversity:** Porterville now has a majority Hispanic population, at 62% of the total, up from 49% in 2000. The white, non-Hispanic share of population decreased from 42% to 30% of the total over the same period.

Age Structure: Porterville is young by California standards,

with a median age of 29, compared to the statewide median age of 35. The Hispanic population is younger than the white, non-Hispanic population. Young people make up 45% of the Hispanic population, compared with 23% of white, non Hispanics. In addition, only 4% of Hispanics are age 65+, compared with 20% of white, non-Hispanics.

Age group

White,NH Black,NH Asian,NH Other,NH Hispanic

Source: US Census 2010, 2000, or 1990

40%

# Porterville Public Library

\*\*Linguistically Isolated = No one in the household age 14 and over speaks English at least "very well"