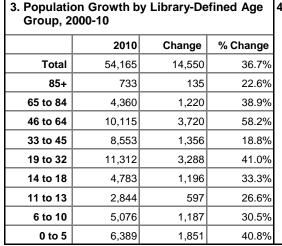

## Highlights

**Population Growth:** The population of Porterville grew by 37% in the last decade to 54,000, far outpacing the statewide growth rate of 10%. An increase of 14,000 in the Hispanic population accounts for almost all of the growth.

#### 1. Population by Library-Defined Age Group, 2010

In thousands; males on left, females on right

Total 85+, Oldest 65 to 84, Older adults 46 to 64, Midlife 33 to 45, Adult 19 to 32, Young 14 to 18, Teens 11 to 13, Tweens 6 to 10, School age 0 to 5, Infants/toddlers