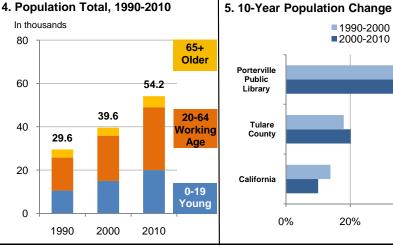

## Highlights

**Population Growth:** The population of Porterville grew by 37% in the last decade to 54,000, far outpacing the statewide growth rate of 10%. An increase of 14,000 in the Hispanic population accounts for almost all of the growth.

## Porterville Public Library

|            | Key Indicators                 |        |        |
|------------|--------------------------------|--------|--------|
|            |                                | 2000   | 2010   |
| Population | Growth                         |        |        |
|            | Total population               | 39,615 | 54,165 |
|            | 10-year growth                 | 34.0%  | 36.7%  |
| Diversity  |                                |        |        |
|            | % Hispanic                     | 49.4%  | 61.9%  |
|            | % Asian, non-Hispanic          | 4.4%   | 4.3%   |
|            | % White, non-Hispanic          | 42.0%  | 30.3%  |
|            | % Black, non-Hispanic          | 1.0%   | 0.8%   |
| Aging      |                                |        |        |
|            | % 65+                          | 9.4%   | 9.4%   |
|            | Median age                     | 28.6   | 28.8   |
| Household  | s                              |        |        |
|            | % Married couple with children | 31.7%  | 28.5%  |
|            | % Living alone                 | 18.6%  | 17.1%  |